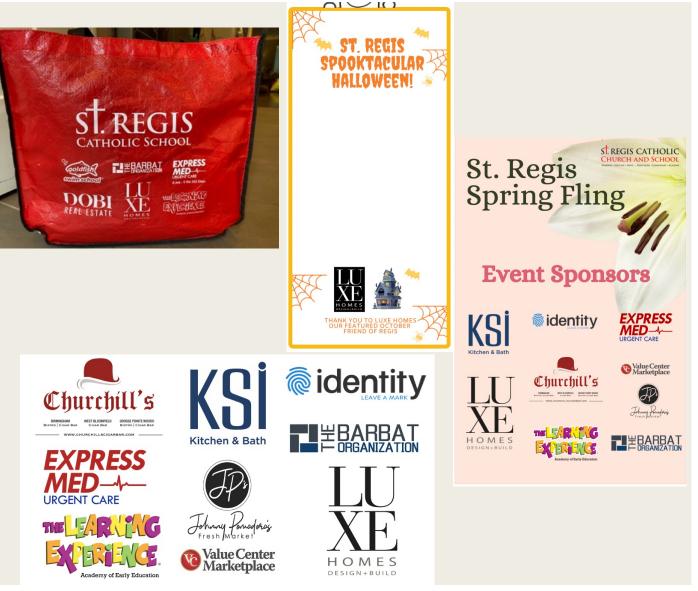

### PUBLICITY GOLD SPONSORS

- Signage at St. Regis: 'THANK YOU FRIENDS' Banners in St. Regis Gymnasium
- Logos in Weekly E-News
- Logo on St. Regis snow bags
  - Each student will receive one for home and one for school (1000 bags)
  - Students carry bags to and from school each day/week
  - Extra bags used outside of school
- Friends of Regis offered first chance at unique marketing opportunities throughout the year

## PUBLICITY SILVER SPONSORS

- Signage at St. Regis: 'THANK YOU FRIENDS' Banners in St. Regis Gymnasium
- Logos in Weekly E-News
- Logo on St. Regis snow bags
  - Each student will receive one for home and one for school (1000 bags)
  - Students carry bags to and from school each day/week
  - Extra bags used outside of school
- Friends of Regis offered first chance at unique marketing opportunities throughout the year